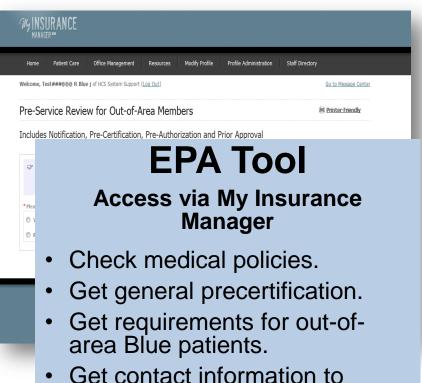

- General Information
- Durable Medical Equipment (DME)

Agenda

- Eligibility and Benefits
- Filing DME Claims
- Group Updates
- Resources

- Methods to Verify Eligibility and Benefits
  - My Insurance Manager<sup>SM</sup>
    - Preferred method
  - Call the provider services number on the back of the ID card.
  - Submit a HIPAA 270 electronic inquiry.
  - BlueCard® Eligibility Line
    - 800-676-BLUE(2583)
      - For out-of-area members.

 My Insurance Manager Online tool to access ✓ Eligibility and Benefits ✓ Claims Entry ✓ Prior Authorization ✓ Request Status ✓ Claims Status ✓ Remittance Information ✓ Ask Provider Services ✓ EDI Reports