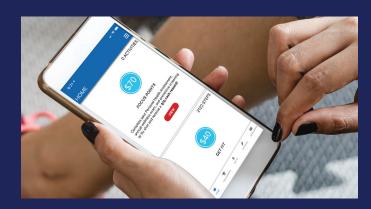

### **FOCUS Points**

**FOCUS Points** rewards you for completing activities that are important to improving your overall health.

You'll earn \$70 in rewards and 40 Sweepstakes entries when you complete the following activities:

#### **GET FIT**

There's a new challenge cycle every three months. You'll receive \$10 in rewards and 10 Sweepstakes entries for each challenge you complete, for a total of \$40 in rewards and 40 Sweepstakes entries each calendar year.