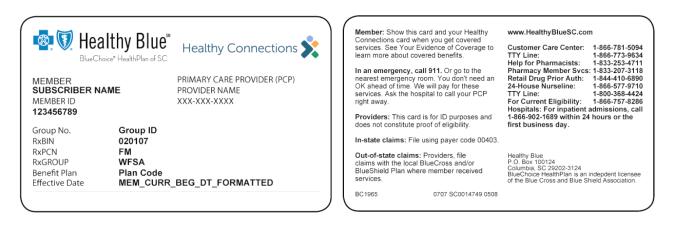

## Healthy Blue<sup>™</sup>: BlueChoice HealthPlan of SC

#### BlueChoice HealthPlan Medicaid Network

- Individual products access the broad BlueChoice HealthPlan Medicaid Network. •
- Members are required to also carry their state-issued Healthy Connections ID cards (also pictured here). •
- The prefix is ZCD. •
- These ID cards also feature the Healthy Connections logo. •