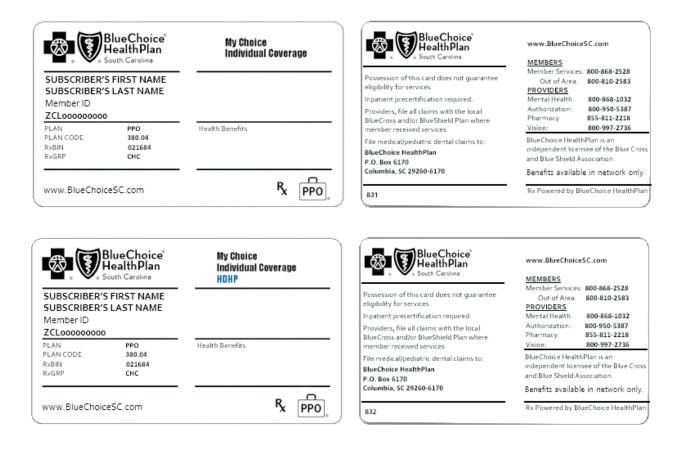

## My Choice Individual and My Choice Individual HDHP

#### **BlueChoice Network**

- Individual products access the broad BlueChoice Network.
- The prefix is ZCL.
- Cards reflect the plan name.
- The suitcase on the lower right front of the card indicates the network members access when out of state.