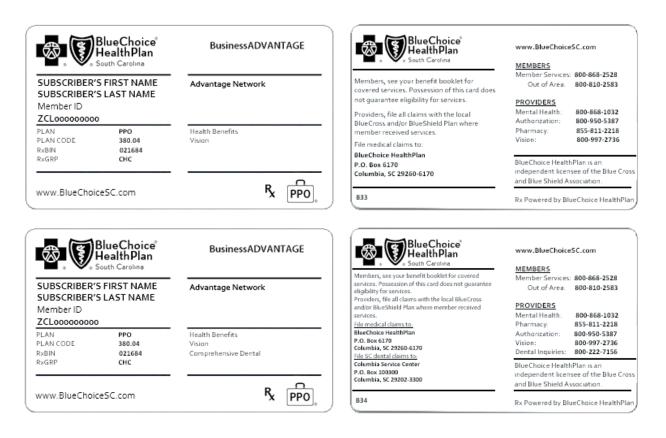

## **BusinessADVANTAGE<sup>™</sup> Small Group**

#### **Advantage Network**

- Group products access the broad Advantage Network.
- The alpha prefix is ZCL.
- Cards reflect the plan name and network.
- The suitcase on the lower right front of the card indicates the network members access when out of state.