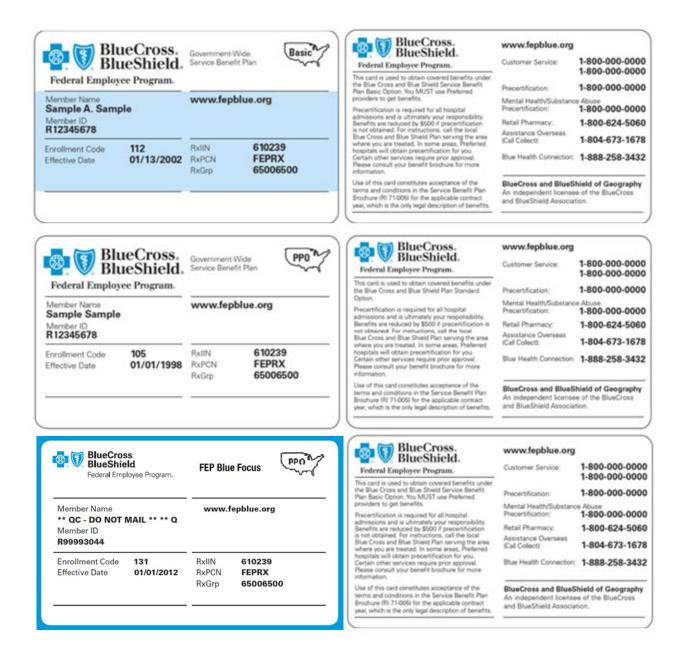

## Federal Employee Program (FEP)

#### **Preferred Blue® Network**

- Group products access the broad Preferred Blue Network.
- Cards reflect the FEP product name.
- ID numbers begin with the letter R.
- Basic plan members do not have out-of-network benefits, except in the event of an emergency.
- The **Standard** plan operates as a traditional Preferred Provider Organization (PPO).
- Members do not have out-of-network benefits, except in the event of an emergency.