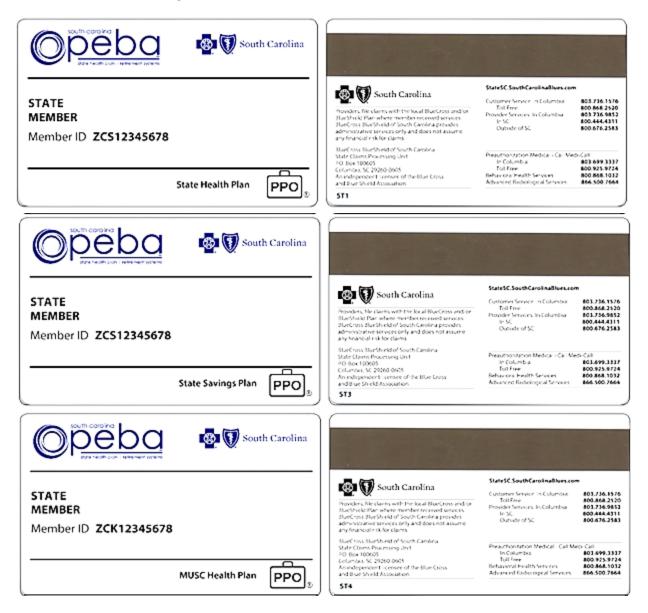

## **State Health Plan**

#### **State Health Plan Network**

- Group products access the broad State Health Plan Network.
- The SHP and State Savings Plan prefix is ZCS.
- The MUSC Health Plan prefix is ZCK.
- Newer cards reflect the Public Employee Benefit Authority (PEBA) logo.
- The suitcase on the lower right front of the card indicates the network members access when out of state.