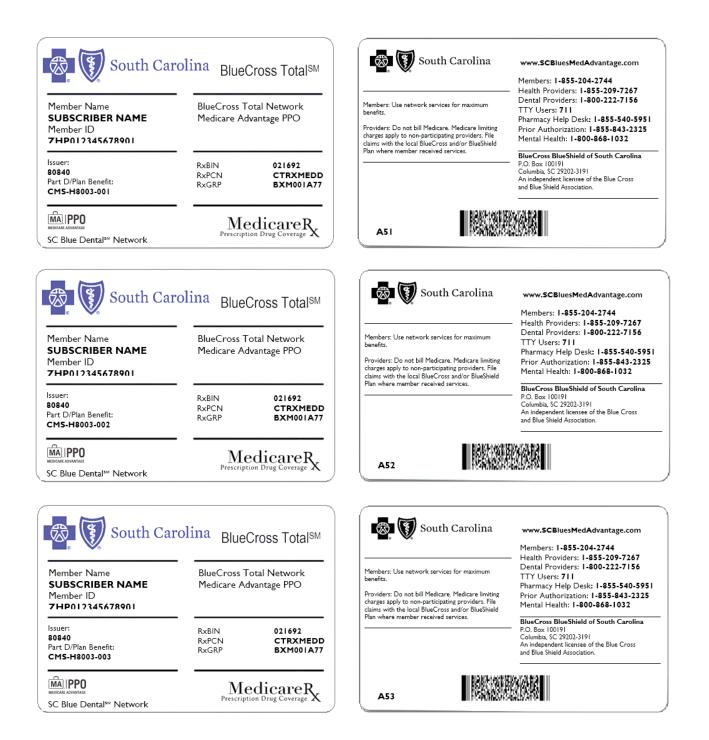

## **Medicare Advantage**

#### **BlueCross Total<sup>SM</sup> PPO Network**

- Individual products access the broad BlueCross Total PPO Network.
- The prefix for this plan is ZHP.
- Cards reflect the plan name and network.
- Out-of-network services received at a Medicare participating provider are reimbursable. A higher out-ofnetwork cost sharing will apply.
- Members have dental coverage as of Jan. 1, 2019.

## Medicare Advantage

#### **BlueCross Secure<sup>SM</sup> HMO Greenville County Network**

- Individual products access the narrow Medicare Advantage HMO Greenville County Network.
- The prefix for this plan is ZOH.
- Cards reflect the plan name and network.
- Members may use the Greenville network or Richland network for benefits except in cases of emergency.
- There will be no reimbursement for services from providers who are out of the network or ineligible to receive Medicare payments.
- Members have dental coverage as of Jan. 1, 2019.

#### **BlueCross Secure<sup>SM</sup> HMO Richland County Network**

- Individual products access the narrow Medicare Advantage HMO Richland County Network.
- The prefix for this plan is ZOM.
- Cards reflect the plan name and network.
- Members may use the Richland network or Greenville network for benefits except in cases of emergency.
- There will be no reimbursement for services from providers who are out of the network or ineligible to receive Medicare payments.
- Members have dental coverage as of Jan. 1, 2019.