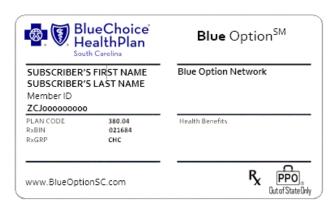

# **BlueChoice HealthPlan of South Carolina**

## **Primary Choice Large Group**

#### **BlueChoice HMO Network**

- Group products access the BlueChoice HMO Network.
- Members must select a primary care physician.
- Members need referrals to see specialists within the network.
- The prefix is ZCC.
- Cards reflect the plan name.
- Members do not have out-of-network benefits except in cases of an emergency.